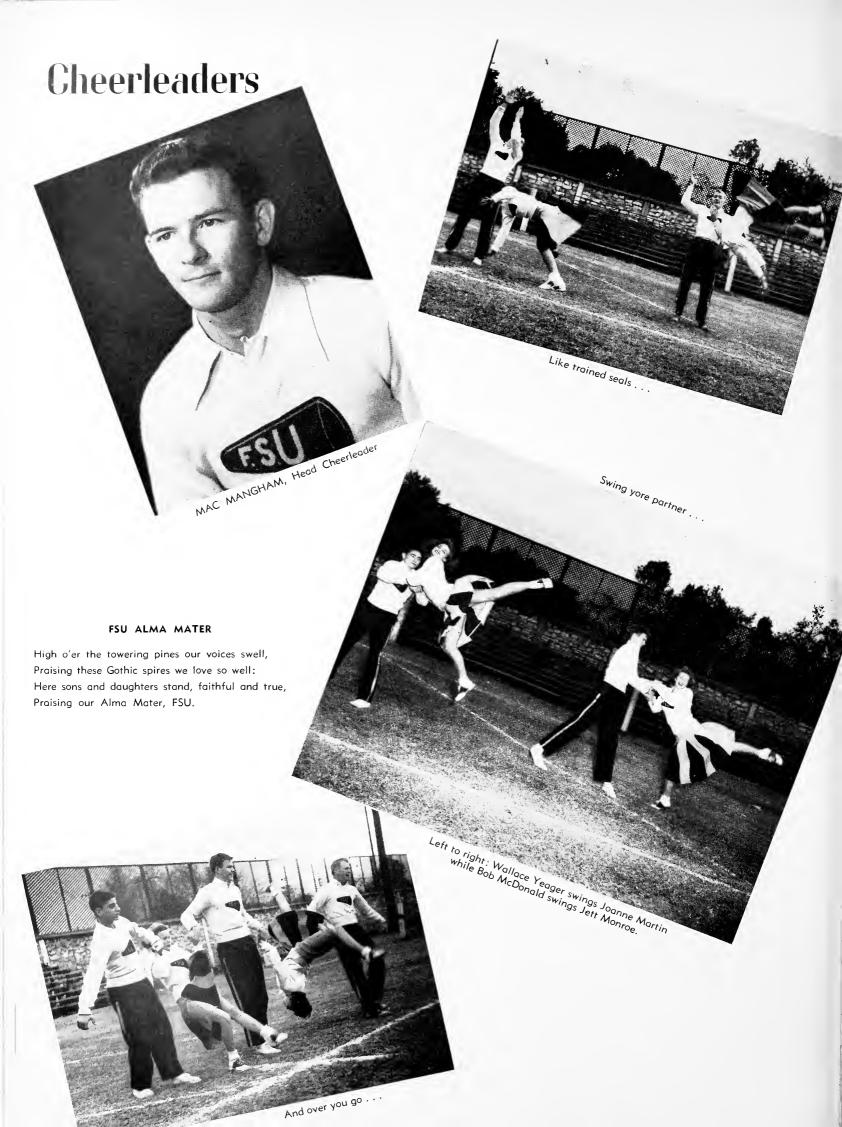

ana University, a "Big Ten" team; Presbyterian, South Carolina State Champions for the last ten years; and the strong Pensacola Navy squad.

Eleven netters were awarded letters this season, making up what Coach Don Loucks rates as ''the strongest tennis team the school has ever had.''

Herb Quay and Bob Lanigan are the only two members slated to graduate before next season's play. During the entire season play, Quay lost only one of 15 singles contests. Both Quay and Lanigan were among the top six netters and their loss will be keenly felt.

Other lettermen, also turning in outstanding performances, are Don Seiffert, Larry Dickson, Sam Smith, Don Boda, Tom Babione, Sid Stringer, Richard Bradley, George Martin and Jesse Stokes. These men will probably carry the bulk of the load next year.



#### Even Modern Dance Group



Back Row (left to right): Marianne Tibbetts, Peggy Rainey, Jean Forhan, Hillard Cameron. Gladys Tinkler, Joanne Vaughn, Nancy Smith. Front Row: Emily Koon, Marie Suber, Leader Ann Carlisle, Sally Lyles, Sandra Paster.

Ann Carlisle, Even Modern Dance Leader, did an excellent job of choreography for this group depicting a mother's suppressing love for her children. Throughout the whole dance you were conscious of many conflicting emotions between the mother and her children.



### Odd Modern Dance Team



Back Row (left to right): Kay Upsom, Cass Yonge, Anice Spencer, Frances Clark, Foye Patterson, Jo Nell Procter, Jean Sayer. Front Row: Audrey Lewis, Joan Solomon, Audrey Henry, Mary Frances Pinskton, Carolyn Henry.

Creating various scenes from gay "Paree